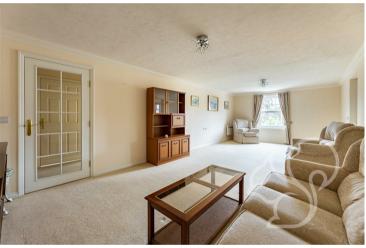

This particular property has been owned by the same family since new, it is a deceptively spacious property situated on the top floor. Entry is gained to a carpeted hall with access to the bedroom, bathroom, and living room with further access to a generous airing cupboard for linen. The main reception room is an open plan living

room / diner with double glazed windows, carpeted flooring and radiator heating. The kitchen is accessed off of the living room and is an efficient and well presented room with eye and low level storage, integrated appliances and plentiful laminate work tops. The master bedroom enjoys a generous footprint of space and boasts fitted wardrobe space for additional storage. Lastly the apartment is serviced by a neat shower room with a low level WC, wash hand basin and shower cubicle.