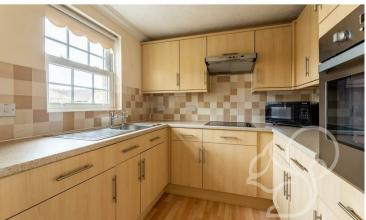

room / diner with double glazed windows, carpeted flooring and radiator heating. The kitchen is accessed off of the living room and is an efficient and well presented room with eye and low level storage, integrated appliances and plentiful laminate work tops. The master bedroom enjoys a generous footprint of space and boasts fitted wardrobe space for additional storage. Lastly the apartment is serviced by a neat shower room with a low level WC, wash hand basin and shower cubicle.