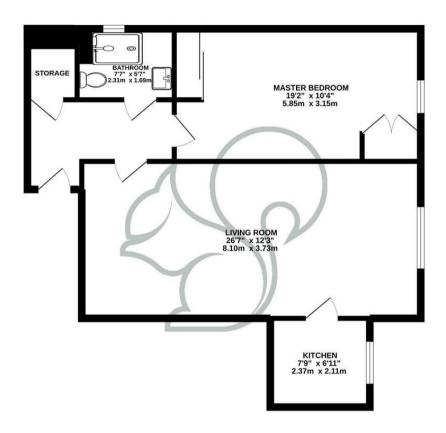

## GROUND FLOOR 695 sq.ft. (64.6 sq.m.) approx.

## TOTAL FLOOR AREA: 695 sq.ft. (64.6 sq.m.) approx.

Whilst every attempt has been made to ensure the accuracy of the floorplan contained here, measuremented of doors, windows, cross and any other terms are opportunited and on recognishilly is taken for any entor, commission or min-statement. This plan is for illustrative purposes only and should be used as such by any prospective purchaser. The services, systems and appliances shown have been tested and no guarantee as to their operability or efficiency can be given.