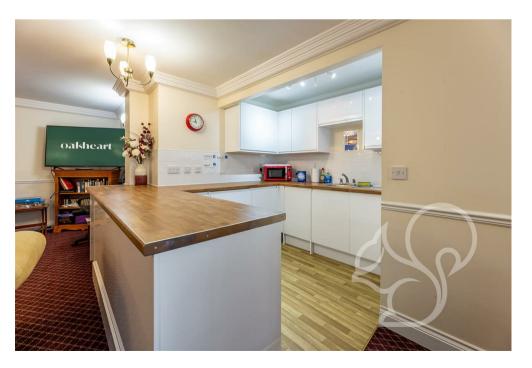

room / diner with double glazed windows, carpeted flooring and radiator heating. The kitchen is accessed off of the living room and is an efficient and well presented room with eye and low level storage, integrated appliances and plentiful laminate work tops. The master bedroom enjoys a generous footprint of space and boasts fitted wardrobe space for additional storage. Lastly the apartment is serviced by a neat shower room with a low level WC, wash hand basin and shower cubicle.